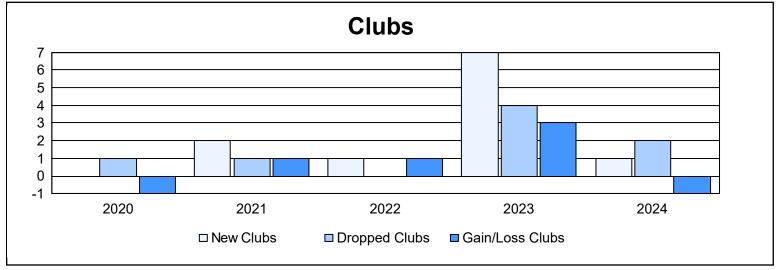

District 310 E As of June 2024 Cumulative

| Year      | New<br>Clubs | Dropped<br>Clubs | Gain/<br>Loss<br>Clubs | New<br>Members | Charter<br>Members | Reinstate<br>Members | Transfer<br>Members | Total<br>Member<br>Added | Total<br>Members<br>Dropped | Gain/<br>Loss<br>Members |
|-----------|--------------|------------------|------------------------|----------------|--------------------|----------------------|---------------------|--------------------------|-----------------------------|--------------------------|
| 2019-2020 | 0            | 1                | -1                     | 86             | 14                 | 14                   | 14                  | 128                      | 408                         | -280                     |
| 2020-2021 | 2            | 1                | 1                      | 137            | 72                 | 29                   | 21                  | 259                      | 177                         | 82                       |
| 2021-2022 | 1            | 0                | 1                      | 169            | 31                 | 8                    | 21                  | 229                      | 196                         | 33                       |
| 2022-2023 | 7            | 4                | 3                      | 144            | 190                | 11                   | 15                  | 360                      | 352                         | 8                        |
| 2023-2024 | 1            | 2                | -1                     | 86             | 26                 | 5                    | 11                  | 128                      | 240                         | -112                     |
| Average   | 2            | 2                | 1                      | 124            | 67                 | 13                   | 16                  | 221                      | 275                         | -54                      |